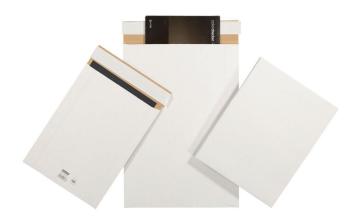

## Cardboard envelope KK55 white 35 x 25 cm selfsealing

| Tuotekoodi                      | KK55     |
|---------------------------------|----------|
| Saatavuus, jos ei<br>varastossa | 3-7 days |
| Leveys                          | 35.0000  |
| Pituus                          | 25.0000  |
| Tarrasuljenta                   | Yes      |
| Väri                            | White    |
| Paino grammoina                 | 62 g     |
| Myyntiyksikkö                   | PCS      |
| Price                           | 0,63 €   |

A compact solid board postal pocket with an open long side that enabless faster packaging. The advantages of an envelope and a packaging box meet in the cardboard envelope, which is meant for mailing products that need support for their posture. Send e.g. booklets, photographs, brochures and other paper documents as well as thicker products, such as CD and DVD discs securely in the mail.