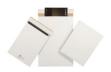

## Cardboard envelope KK6 white 32 x 45 cm selfsealing

| Tuotekoodi        | KK6      |
|-------------------|----------|
| Saatavuus, jos ei | 3-7 days |
| varastossa        |          |
| Leveys            | 32.0000  |
| Pituus            | 45.0000  |
| Tarrasuljenta     | Yes      |
| Väri              | White    |
| Paino grammoina   | 97 g     |
| Myyntiyksikkö     | PCS      |
| Price             | 0,95 €   |
|                   |          |

The advantages of a mailer and a packaging box meet in the solid board postal pocket, which is meant for mailing products that need support for their posture. Send e.g. booklets, photographs, brochures and other paper documents as well as thicker products, such as CD and DVD discs securely in the mail. Made of very strong 257 g/m2 Kraft cardboard.