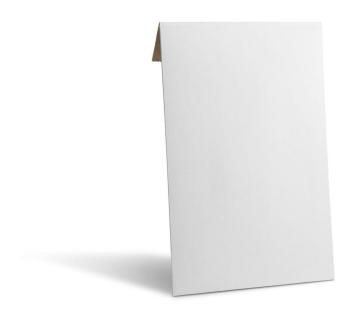

## Cardboard envelope KK6 white 32 x 45 cm selfsealing

| Tuotekoodi        | KK6      |
|-------------------|----------|
| Saatavuus, jos ei | 3-7 days |
| varastossa        |          |
| Leveys            | 32.0000  |
| Pituus            | 45.0000  |
| Tarrasuljenta     | Yes      |
| Väri              | White    |
| Paino grammoina   | 97 g     |
| Myyntiyksikkö     | PCS      |
| Price             | 0,95 €   |
|                   |          |

The advantages of a mailer and a packaging box meet in the solid board postal pocket, which is meant for mailing products that need support for their posture. Send e.g. booklets, photographs, brochures and other paper documents as well as thicker products, such as CD and DVD discs securely in the mail. Made of very strong 257 g/m2 Kraft cardboard.