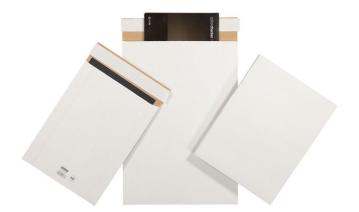

## Cardboard envelope KK5 white 25 x 35 cm selfsealing

| Tuotekoodi        | KK5      |
|-------------------|----------|
| Saatavuus, jos ei | 3-7 days |
| varastossa        |          |
| Leveys            | 25.0000  |
| Pituus            | 35.0000  |
| Tarrasuljenta     | Yes      |
| Väri              | White    |
| Paino grammoina   | 62 g     |
| Myyntiyksikkö     | PCS      |
| Price             | 0,61 €   |

The advantages of a mailer and a packaging box meet in the solid board postal pocket, which is meant for mailing products that need support for their posture. Send e.g. booklets, photographs, brochures and other paper documents as well as thicker products, such as CD and DVD discs securely in the mail. Made of very strong 257 g/m2 Kraft cardboard.